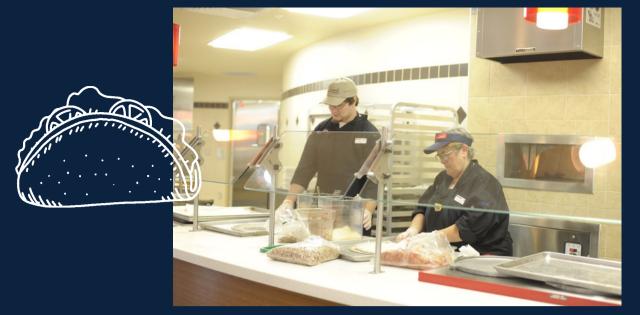

## **Eat on Campus**

#### **Chapman Dining Hall**

• All you can eat buffet style