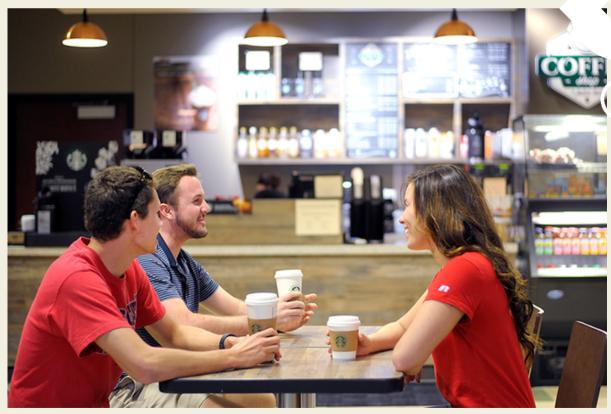

#### Hilltop Coffee Shop

- proudly serves Starbucks Coffee
- Fresh-squeezed juices