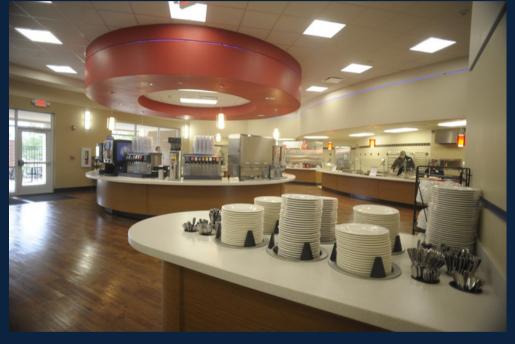

## **Eat on Campus**

#### **Chapman Dining Hall**

• All you can eat buffet style